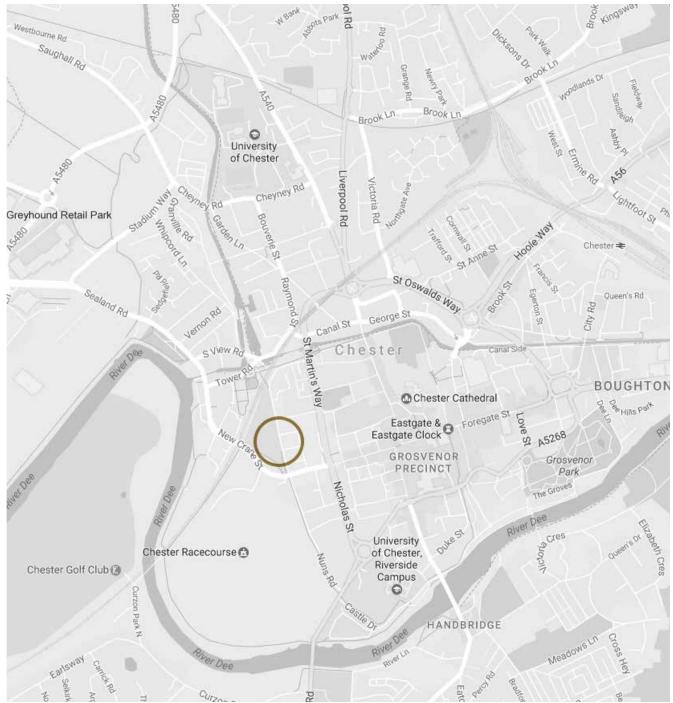

## DIRECTIONS TO ACCESS AND PARKING 4A/4B

When you arrive in Stanley Place, 4 Stanley Place is on your left hand side near the top of the street.

To access the apartments, proceed to the top of the street (20 metres) then turn left into Stanley Street.

Follow the road for another 50 metres and turn left, we are the second entrance on the left, with the" City Cottages" Sign on the wall, with the black railings and Gate.

If you are using the Key Safe for your access keys, these are located on the wall between the sign and the railings.

## Sat Nav Post Code CH1 2LU

T: 01244 352296

E: reservations@sykescottages.co.uk

WWW.CITYCOTTAGES.CO.UK